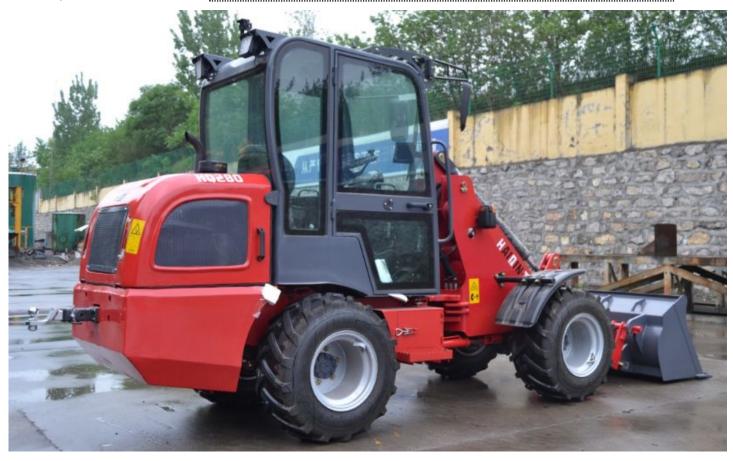

## **New Mini Wheel Loader HQ280 With CE**

**Standard**: China changchai engine ,Mechnical Joystick, China hydraulic system,quick hitch, 31\*15.5-15 wide tire, closed cabin with heater, rear view camera, bucket etc.

## **Main Features:**

- 1) Low height design on the whole wheel loader ,fit small place work ;
- 2) Fix / maintance cost is low, also is very easy;
- 3) Turning radius is very small, save work time, better performance;

- 4) Can choice high speed gearbox for different work environment;
- 5) More fit Europe rule, like rear power link / adjustable trailer pin / different engine choice and so on;