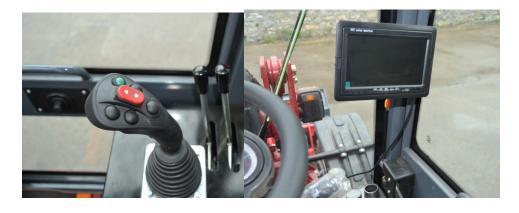

## **New Mini Wheel Loader HQ280 With CE**

**Standard**: China changchai engine ,Mechnical Joystick, China hydraulic system,quick hitch, 31\*15.5-15 wide tire, closed cabin with heater, rear view camera, bucket etc.

## **Main Specifications:**

|                                       | Operation weight(kg)      | 2550                                                            |
|---------------------------------------|---------------------------|-----------------------------------------------------------------|
| Specification                         | L×W×H(mm)                 | 4290X1350X2290mm                                                |
|                                       | Rated bucket capacity(m³) | 0.5                                                             |
|                                       | Rated load                | 1200KG                                                          |
|                                       | Max. dump height (mm)     | 2400                                                            |
|                                       | Max. speed(km/h)          | 20                                                              |
|                                       | Bucket indicator          | Yes                                                             |
|                                       | Heater                    | Yes                                                             |
|                                       | Reverse image             | Yes                                                             |
| Engine                                | Model                     | Standard CHANGCHAI ZN390Q                                       |
|                                       | Туре                      | Vertical, In-line , Water cooling,<br>four-stroke diesel engine |
|                                       | Rated power(kw)           | 25kW                                                            |
|                                       | Optional engine           | EURO5 CHANGCHAI/YUNNEI                                          |
| Transmission system  Hydraulic system | Туре                      | Hydrostatic ( china top brand )                                 |
|                                       | Gear shift                | 2 gears ahead,2 gear astern                                     |
|                                       | Working pressure          | 16Мра                                                           |
|                                       | Boom lifting time         | 4.8s                                                            |
|                                       | Fuel tank capacity        | 60L                                                             |
|                                       | Hydraulic tank capacity   | 40L                                                             |
| Steering system Type                  |                           | Hydraulic steering                                              |