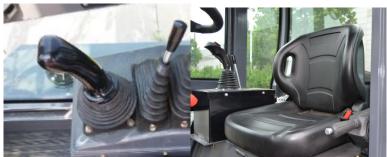

## **New Mini Wheel Loader HQ280 With CE**

**Standard**: China changchai engine ,Mechnical Joystick, China hydraulic system,quick hitch, 31\*15.5-15 wide tire, closed cabin with heater, rear view camera, bucket etc.

## Option:

- 1, Euro 5 or EPA 4 Engine
- 2, Electric Joystick
- 3, Italy PWG Hydraulic system.