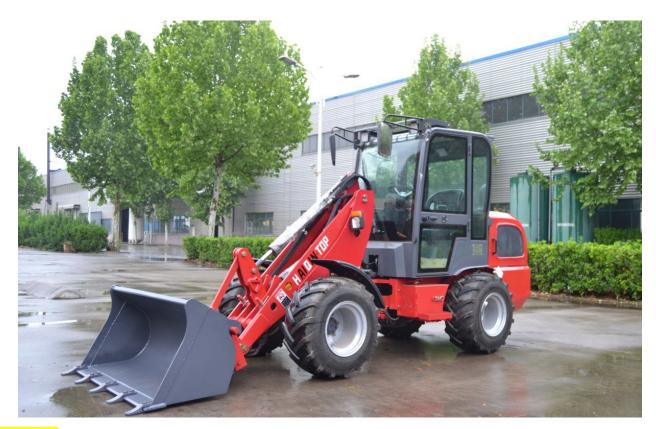

## **New Mini Wheel Loader HQ280 With CE**

**Standard**: China changchai engine ,Mechnical Joystick, China hydraulic system,quick hitch, 31\*15.5-15 wide tire, closed cabin with heater, rear view camera, bucket etc.

## **Main Features:**

- 1) Low height design on the whole wheel loader ,fit small place work ;
- 2) Fix / maintance cost is low, also is very easy;
- 3) Turning radius is very small, save work time, better performance;

- 4) Can choice high speed gearbox for different work environment;
- 5) More fit Europe rule, like rear power link / adjustable trailer pin / different engine choice and so on;