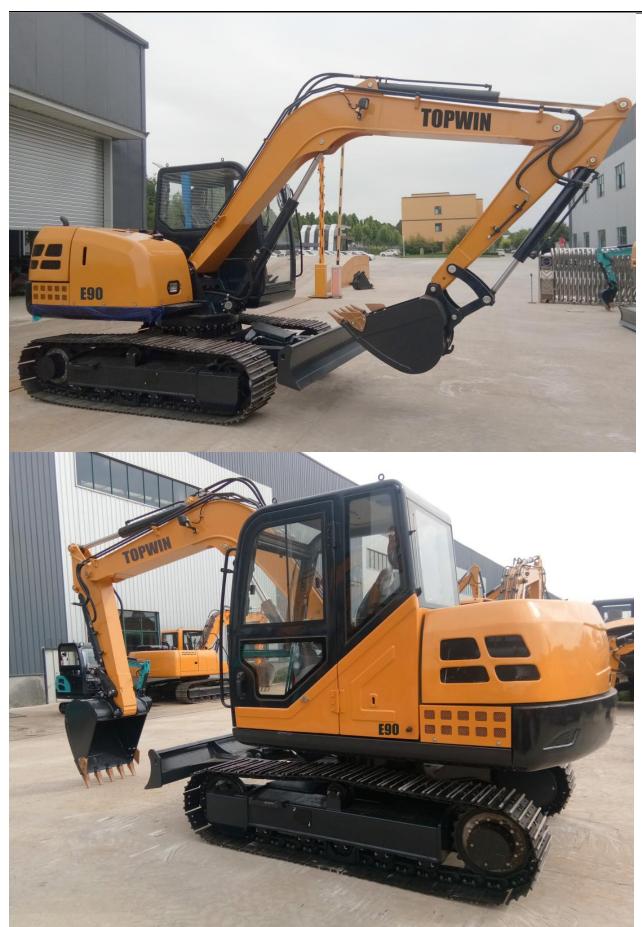

www.machinerynz.co.nz | info@machinerynz.co.nz







## >> SPECIFICATIONS:

| >> SPECIFICATIONS:               |                      |
|----------------------------------|----------------------|
| ENGINE                           |                      |
| Emission Standard                | Tier 3/ Stage III    |
| Make /Model                      | CUMMINS/QSF2.8       |
| Power /Rotation speed            | 53kw(72HP)@2200rpm   |
| Number of cylinder               | 4                    |
| TRACK SYSTEM                     |                      |
| Maximum Travel speed             | 2.3/4km/h            |
| Width of track shoe              | 450mm                |
| Number of track shoe per side    | 39pcs                |
| Number of upper roller per side  | 1                    |
|