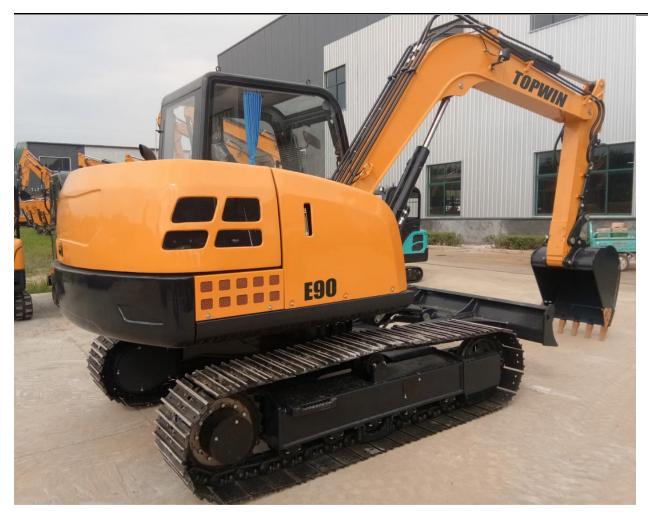

www.machinerynz.co.nz | info@machinerynz.co.nz







## >> SPECIFICATIONS:

| >> SPECIFICATIONS:               |                      |
|----------------------------------|----------------------|
| ENGINE                           |                      |
| Emission Standard                | Tier 3/ Stage III    |
| Make /Model                      | CUMMINS/QSF2.8       |
| Power /Rotation speed            | 53kw(72HP)@2200rpm   |
| Number of cylinder               | 4                    |
| TRACK SYSTEM                     |                      |
| Maximum Travel speed             | 2.3/4km/h            |
| Width of track shoe              | 450mm                |
| Number of track shoe per side    | 39pcs                |
| Number of upper roller per side  | 1                    |
| Number of bottom roller per side | 5