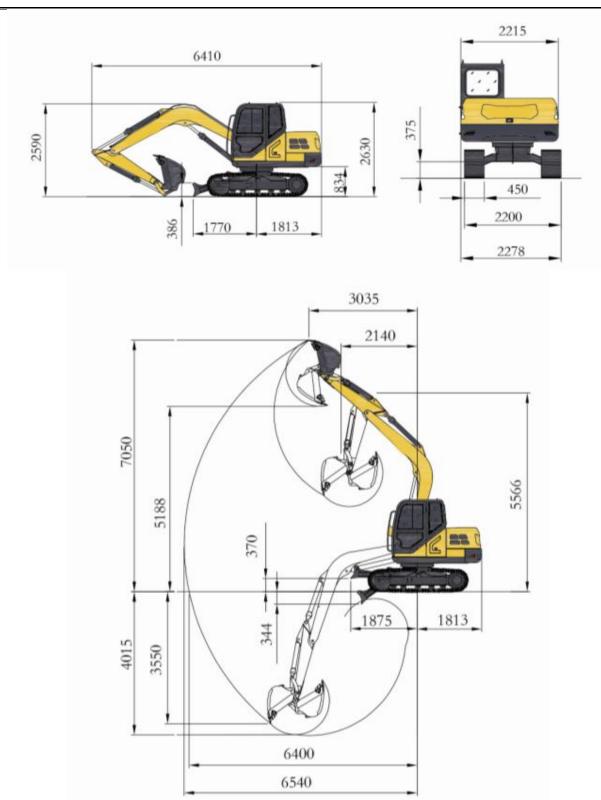

## >> MAIN DIMENTIONS:

## >> SPECIFICATIONS:

| >> SPECIFICATIONS:               |                      |
|----------------------------------|----------------------|
| ENGINE                           |                      |
| Emission Standard                | Tier 3/ Stage III    |
| Make /Model                      | CUMMINS/QSF2.8       |
| Power /Rotation speed            | 53kw(72HP)@2200rpm   |
| Number of cylinder               | 4                    |
| TRACK SYSTEM                     |                      |
| Maximum Travel speed             | 2.3/4km/h            |
| Width of track shoe              | 450mm                |
| Number of track shoe per side    | 39pcs                |
| Number of upper roller per side  | 1                    |
| Number of bottom roller per side | 5                    |
| PERFORMANCE PARAMETER            |                      |
| Standard Bucket capacity         | 0.4m³                |
| Swing speed                      | 12rpm                |
| Maximum Grade ability            | 35°                  |
| Maximum Bucket digging force     | 58KN                 |
| Maximum Arm digging force        | 40KN                 |
| Hydraulic system pressure        | 27.5Mpa              |
| Machine weight                   | 9000kg               |
| Fuel tank                        | 110L                 |
| Hydraulic oil tank               | 100L                 |
| MACHINE SIZE                     |                      |
| Overall dimension (L*W*H)        | 6410mm*2278mm*2630mm |

| Height of cabin                   | 2630mm |
|-----------------------------------|--------|
| Track length on ground(Axle base) | 2209mm |
| Track gauge                       | 1750mm |
| Minimum Ground clearance          | 375mm  |
| Swing radius at tail              | 1813mm |
| WORKING RANGE                     |        |
| Maximum Digging height            | 7050mm |
| Maximum Dumping height            | 5188mm |
| Maximum Digging depth             | 4015mm |
| Maximum Vertical digging depth    | 3550mm |
| Maximum Digging radius            | 6540mm |
| Minimum swing radius              | 2140mm |
| Maximum Lifting height of blade   | 370mm  |
| Maximum Cutting depth of blade    | 344mm  |